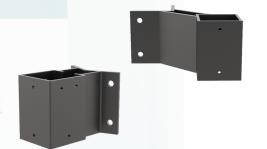

## **Fascia Post Brackets**

- DekSmart Railings can be surface or fascia mounted
- Available in both 1 3/4" and 2 1/2" post sizes only
- We do custom angles too
- Powder coated to match post color