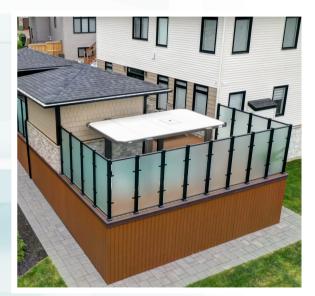

## **Wind/Privacy Systems**

- Decks, Restaurant Patios and more...
- For that added touch
- Up to 72" tall
- Superior powder coating for a long lasting durable finish
- Available in several color choices