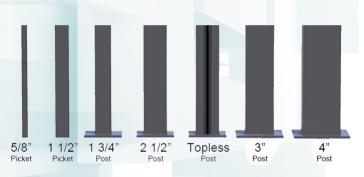

e
- Surface or fascia mount



# Ornamental & Mid Rail Welded Panels

- Unique look
- Superior strength
- Welded design
- · Ornamental mid rail shown
- Special order
- Available in several color choices





## **Fascia Post Brackets**

- DekSmart Railings can be surface or fascia mounted
- Available in both 1 3/4" and 2 1/2" post sizes only
- We do custom angles too
- Powder coated to match post color

## **Code Compliant**

- Our railing systems comply with load requirements for National Building Code 2015 (NBC2015), BCBC2018, ABC2019, OBC 2012, Part 9.8.8.2 & Part 4.1.5.14 Loads on Guards/Handrails
- 2015 International Building Code (IBS), Section 1607.8.1 Handrails and Guards
- 2015 International Residential Code (IRC), Section R301.5 Live Load
- All glass conforms to Can/CGBS-12.1





#### Post and Picket Options

## **Powder Coating**

• Our modern pre-treatment and spray facility ensures that our coatings comply to ASTMB117-97 (3000 hr. salt spray adhesion) and A.A.M.A.4 2604 color uniformity, film adhesion, impact and chemical resistance criteria



Due to variations in the printing process, colors shown are not exact. Ask your dealer for a color sample.

9685 Agur St, Summerland BC, V0H 1Z2 PH: 778-516-6000 | TF: 1-877-810-4841 Email: info@cendekrailings.com deksmartrailings.com





### Your Authorized Dealer