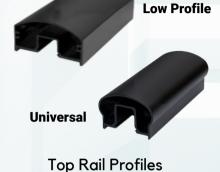

# **Pipe Handrail**

- Engineered for Safety & ease of installation
- Heavy Duty Construction
- Schedule 40 pipe
- ADA compliant
- No exposed welds
- Available in several color choices
- Versatility is key