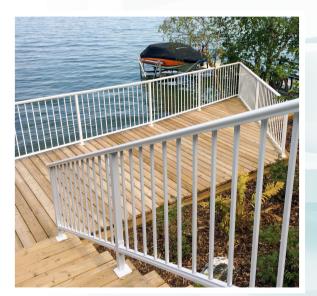

## **Picket Railing**

- · Continuous top rail
- · Component or welded
- · Deck rail or stair rail
- Pre-punched, one piece bottom rail no unsightly picket spacers
- Available in several color choices
- 5/8" or 1 1/2" pickets available
- Surface or fascia mount