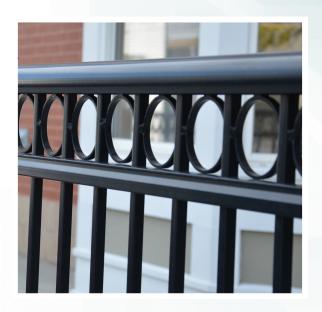

# Ornamental & Mid Rail Welded Panels

- Unique look
- Superior strength
- Welded design
- · Ornamental mid rail shown
- Special order
- Available in several color choices