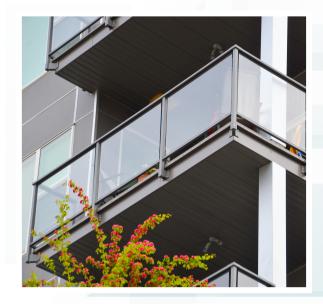

## **Engineered 10mm Glass Railing**

- Unique integrated post channel allows glass to pivot up to 22.5 degrees
- 10mm thick tempered glass
- · Clear, tinted or privacy glass options
- Structural U Channel top cap with gasket
- · Incredible views & a very high end look
- · Surface or fascia mount
- 24" Posts
- Available in several color choices

## **Traditional Glass Railing**

- · Continuous top rail
- Ultimate views
- 5mm or 6mm tempered glass
- · Clear, tinted or privacy glass options
- · Available in several color choices
- Surface or fascia mount