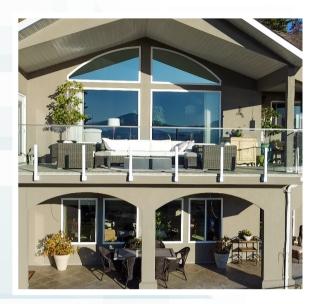

## **Traditional Glass Railing**

- · Continuous top rail
- Ultimate views
- 5mm or 6mm tempered glass
- · Clear, tinted or privacy glass options
- · Available in several color choices
- Surface or fascia mount